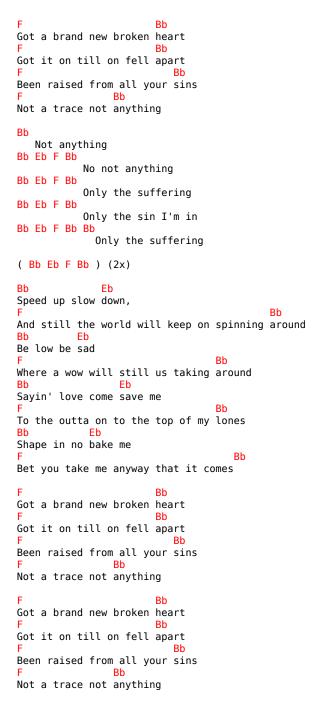

## **Mat Mchugh - Brand New Broken Heart**

```
Intro: 2x: Bb Eb F Bb
Speed up slow down,
And still the world will keep on spinning around
Be low be sad
Where a wow will still be beating around
        Eb
Sayin' love come save me
To the outta on to the top of my lones
       Eb
Shape in no bake me
Bet you take me anyway that it comes
Got a brand new broken heart
Got it on till on fell apart
Been rasied from all your sins
Not a chase not anything
 Not anything
Bb Eb F Bb
         No not anything
Bb Eb F Bb
         Only the suffering
         Only the sin I'm in
Bb Eb F Bb Bb
Hold on let go
Either way we are all a part of the show
Turn out close in
Still I cannot but wake up on a rim
           Fb
Where did we fall off
In a nothing in beside of the tracks
Bb Eb
No race to call off
There's no train coming and bringing us back
```