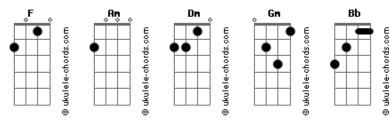

## **Mastodon - Blue Walsh**

```
I'm hiding the storm
                            tom:
                                [Intro] F Am F Dm
                                                               The storm with the bright green glow
                                                                                 Am F
                                                               And i'm holding my knife
As we hang from the vine
                                                               It's sure to make them leave
We swam on the thin red line
I'm asleep in the deep
                                                               You disappeared into the steam
            Dm
Asleep in the dark black sea
                                                               You disappeared into the steam
I call out your name
                                                               'Cause i waited so long
All i hear is the pouring rain
                                                               To watch all leave
                                                               Bb
When you came into view
                                                               'Cause i waited so long
I realise it's not you
                                                               To watch all leave
                                                               When the wait is so long
You disappeared into the steam
                                                               ( F Am )
You disappeared into the steam
                                                               Time has caught up with me
'Cause i waited so long
                                                               Taking all my energy
To watch all leave
                                                               Time has caught up with me
'Cause i waited so long
                                                               Taking all my energy
To watch all leave
'Cause i waited so long
                                                               'Cause i waited so long
                                                               To watch all leave
The night fades away
                                                               'Cause i waited so long
I'm dipped in the deep dark clay
                                                                      Gm
                                                               To watch all leave
And i'm raising my voice
           Dm
                                                               When the wait is so long
Sinking with all my teeth
                                                               (F Am F Dm)
```