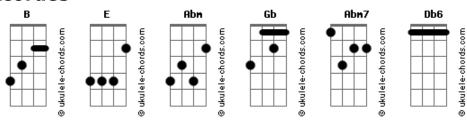

## Masked Intruder - How Do I Get To You

```
Please tell me how, how do I get to you?
Intro: 4x: B E Abm Gb
                                                                           E Abm Gb
                                                              Please tell me how, how do I get to you?
           R
                         F
                                      Gb
                                                         F
                                                                           E Abm Gb
                                                              R
When you're right, you're right, and I know it cause I've seen Please tell me how, how do I get to you?
                                                                           E Abm Gb
                                                              Please tell me how, how do I get to you?
All my life, that you're right that you just can't charm a
                                                                                       F
lady with a knife
                                                              Well it's hard to embark on a quest for love when you're
       Abm7
                                                              locked up in jail
But that sucks, cause it's all I know how to do
                              Gb B
Girl, please tell me, how do I get to you?
                                                              Send you mail, but get every letter back return to sender
                                                                                       Abm7
                                                                       Abm7
                                                              What the fuck? Don't you know my love is true?
All I know that you don't think that I could ever be the boy
                                                                                           Gb
                                                                                   Е
                                                              Oh girl, please tell me, how do I get to you?
for you
                                                              Please tell me how, how do I get to you?...
But I do and I want to make you feel the same way too
                                                              Please tell me how, how do I get to you?...
        Abm7
                        Abm7
So come on, don't you know my love is true?
                     Е
                             Gb B
                                                              ( Abm Abm7 Abm7 Db6 )
Girl, please tell me, how do I get to you?
                                                              ( B E Gb B )
             E Abm Gb
```