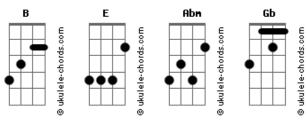

## Masked Intruder - Breakin'

```
Intro: 2x: B E Abm Gb

B Gb E Abm
I'm breaking in cause you broke my heart
B Gb E Abm
and I'm all broke up since we broke apart
E Gb E Gb
and I'm breaking down now that you're not around.

B Gb E Abm
And I'm breaking out to save my skin
B Gb E Abm
and ditch this broken situation that you left me in
E Gb E Gb
when I heard you say "officer, take him away".
```

## Acordes

```
Solo 2x: B E Abm Gb

E Gb E Gb
and I'm breaking down now that you're not around.
E Gb E Gb
Since you broke the news that I was not the one for you
I'm breaking in cause you broke my heart

B Gb E Abm
And I'm breaking out to save my skin
B Gb E Abm
and ditch this broken situation that you left me in E
and I'm breaking
```