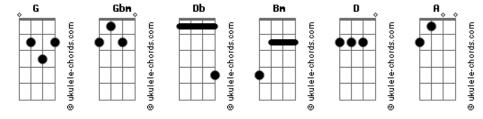

## Mary J. Blige - Therapy

```
Tom: G
                                                                I care more about what you think
                                                                Than I care about the music
            Gbm
Why would I spend the rest of my days unhappy
Why would I spend the rest of this year alone
                                                                When I get cross with you
When I can go therapy
                                                                I'm surprised you care at all
                                                                                                   Rm
                                                                Db
When I can go therapy
                                                                I figure if I had a life time of time left
                Bm
When I can go therapy two times a day
                                                                Well, shame on me if I don't get to use it well
                                                                Yea, I'm stressing you out
Why would I spend the rest of this week so bitter
                                                                And at the way is going you need it more than me
And all that listening is making you bitter too
               Db
When I can go therapy
               Gbm
                                                                Why would I spend the rest of my days unhappy
When I can go therapy
                                                                Why would I spend the rest of this year alone
                                                                                 Dh
When I can go therapy two times a day
                                                                When I can go therapy
                                                                                 Gbm
                                                                When I can go therapy
I don't wanna be around me
       Bm
                                                                When I can go therapy two times a day
And I don't blame you if you blocking all my calls
                                                                Ghm
        Db
Been no ups since I been sleeping soundly
                                                                Someone help me
                                                                Turn around
Most nights I lie awake between two and four
                                                                I'm a victim
                                                                Hate the sound of my own voice
                                                                Turn it down
Work is stressing me out
           Db
And after all this time
                                                                And all I do is aggravate ya
It's still never enough
                                                                Why would I spend the rest of my days so bitter
Why would I spend the rest of my days unhappy
                                                                And all that listening is making you bitter too
Why would I spend the rest of this year alone
                Db
                                                                When I can go therapy
When I can go therapy
                                                                                Ghm
                                                                When I can go therapy
When I can go therapy
                                                                                        Bm
                                                                When I can go therapy two times a day
```