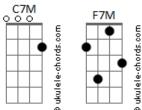

## Marvin Gaye - Come Get To This

Tom: C

Come here, baby, get to this C7M Dmin7 Emin7 Girl, you've been gone away a real long time C7M F7M F7M Emin7 Dmin7 C7M Now I really went out of my mind Bmin7 E7 Amin7 Dmin7 <mark>F</mark> We know how I miss your lovin' when you left, baby you did C7M Bmin7 E7 Ah baby, come here, let me caress you F7M Amin7 Ah ah baby let us, ah tell me what you missed F7M Dmin7 F Come here, sugar, and get to this C7M Ah baby, I want you here C7M Bmin7 F7 I want to do something free to you Amin7 I want to feel what I've felt long Dmin7 F Ah baby, come get to this F7M Em Am7 Ooo remember, baby, how you made me feel just like a king F7M Ah, I've been waiting Dmin7 F I'm ready for you to start doin' the things C7M So I'll know you're mine