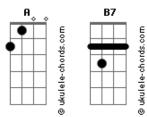

## Pink Martini - Hey Eugene

| Tom:        | Tom: A                                                                                         |                                                          |                  |               |              |                     |                |      |       |    |       |      |                 | В7              |                                                                                                                                 |                                                                      |         |           |           |       |      |  |
|-------------|------------------------------------------------------------------------------------------------|----------------------------------------------------------|------------------|---------------|--------------|---------------------|----------------|------|-------|----|-------|------|-----------------|-----------------|---------------------------------------------------------------------------------------------------------------------------------|----------------------------------------------------------------------|---------|-----------|-----------|-------|------|--|
|             |                                                                                                |                                                          |                  |               |              |                     |                |      |       |    |       |      | I'm             |                 |                                                                                                                                 | Do remember                                                          |         |           |           |       |      |  |
|             |                                                                                                | Released on May 14th 2007                                |                  |               |              |                     |                |      |       |    |       |      |                 |                 | yo                                                                                                                              | u                                                                    | me      |           |           |       |      |  |
|             | Tak                                                                                            | bed                                                      | by:PJ            | Villa         | nueva        |                     |                |      |       |    |       |      | that            |                 |                                                                                                                                 |                                                                      |         |           |           |       |      |  |
| D           | Do you remember me                                                                             |                                                          |                  |               |              |                     |                |      |       |    |       |      |                 | D               |                                                                                                                                 |                                                                      |         |           |           |       |      |  |
| I           | I'm that chick you danced with two times<br>Through the Rufus album Friday night at that party |                                                          |                  |               |              |                     |                |      |       |    |       |      | chic            | ck (            | danced two time                                                                                                                 | s thro                                                               | ough Ru | fus albur | n Friday  | night |      |  |
| I           | I never knew <mark>A</mark><br>Where your skinhead friend passed out                           |                                                          |                  |               |              |                     |                |      |       |    |       |      | at <sub>l</sub> | party           | /<br>yo                                                                                                                         | u with                                                               |         | the       |           | ·     | J    |  |
| F           | For several hours on the bathroom floor<br>And you told me                                     |                                                          |                  |               |              |                     |                |      |       |    |       | that |                 | ,               |                                                                                                                                 |                                                                      |         |           |           |       |      |  |
| Υ           | You weren't that drunk<br>And that I was your favourite Salsa dancer                           |                                                          |                  |               |              |                     |                |      |       |    |       |      |                 | 00:3            | 30                                                                                                                              |                                                                      |         |           |           |       |      |  |
|             |                                                                                                |                                                          |                  |               |              | in New              |                |      |       |    |       |      |                 | 00.0            |                                                                                                                                 | I never knew <mark>A</mark><br>Where your skinhead friend passed out |         |           |           |       |      |  |
|             | Eugene<br>Eugene                                                                               |                                                          |                  |               |              |                     |                |      |       |    |       |      |                 |                 |                                                                                                                                 | For several hours on the bathroom floor                              |         |           |           |       |      |  |
| E           | Eugene                                                                                         |                                                          |                  |               |              |                     |                |      |       |    |       |      |                 | And was hild in |                                                                                                                                 |                                                                      |         |           |           |       |      |  |
|             | I said hello, Eugene<br>Are you there, Eugene                                                  |                                                          |                  |               |              |                     |                |      |       |    |       |      |                 |                 | And you told me<br>You weren't that drunk<br>And that I was your favourite Salsa dancer<br>You had ever come across in New York |                                                                      |         |           |           |       |      |  |
|             | Then we kissed                                                                                 |                                                          |                  |               |              |                     |                |      |       |    |       |      |                 |                 |                                                                                                                                 |                                                                      |         |           |           |       |      |  |
| I           | Once we lobbed your friend into the elevator  went to write my number on a soggy paper towel   |                                                          |                  |               |              |                     |                |      |       |    |       |      | 00:5            | 50              |                                                                                                                                 |                                                                      |         |           |           |       |      |  |
| A           | nd the car went down<br>nd when we were finished making out                                    |                                                          |                  |               |              |                     |                |      |       |    |       |      |                 |                 |                                                                                                                                 |                                                                      |         |           |           |       |      |  |
| L           | .ong                                                                                           | e noticed that your skinhead friend was gone<br>ong gone |                  |               |              |                     |                |      |       |    |       |      | Eugei           | Cit<br>ne       |                                                                                                                                 | ty                                                                   | Euge    | ene       |           |       |      |  |
| Δ<br>Δ      | ind y<br>ind s                                                                                 | ∕ou l<br>aid                                             | ooked.<br>"is i  | into<br>t too | my b<br>soon | loodshot<br>if I ca | eyes<br>ll you | ı Su | nday" |    |       |      |                 |                 |                                                                                                                                 |                                                                      |         |           |           |       |      |  |
| Е           | uger                                                                                           | ne                                                       |                  |               |              |                     |                |      |       |    |       |      |                 |                 |                                                                                                                                 |                                                                      | Euge    | ene       |           | I     | said |  |
|             | uger<br>uger                                                                                   | gene                                                     |                  |               |              |                     |                |      |       |    |       | hell | 0               |                 |                                                                                                                                 |                                                                      |         |           |           |       |      |  |
|             |                                                                                                |                                                          | ello,  <br>here, |               |              |                     |                |      |       |    |       |      |                 |                 |                                                                                                                                 |                                                                      |         |           |           |       |      |  |
|             |                                                                                                | re you there, Eugene said hello (hello), Eugene (Eugene) |                  |               |              |                     |                |      |       |    |       | 01:0 | 90              |                 |                                                                                                                                 |                                                                      |         |           |           |       |      |  |
| E           | ugene (Eugene)<br>ugene (oh yeah)                                                              |                                                          |                  |               |              |                     |                |      |       |    |       |      |                 | Euge            | ene                                                                                                                             |                                                                      |         | are       |           |       |      |  |
|             |                                                                                                |                                                          | ello (           |               | ). Euc       | aene                |                |      |       |    |       |      | you ·           | there           | ≘,                                                                                                                              |                                                                      | 3       |           |           |       |      |  |
|             |                                                                                                |                                                          |                  |               |              | ell me a            | re you         | ı th | ere)  |    |       |      |                 |                 |                                                                                                                                 |                                                                      |         |           |           |       |      |  |
|             |                                                                                                |                                                          |                  |               | ), Eug       | gene (Eu            | gene)          |      |       |    |       |      | Hey             |                 |                                                                                                                                 |                                                                      | Euge    | ene       |           |       |      |  |
|             | Eugene (Eugene)<br>Eugene (tell me oh)                                                         |                                                          |                  |               |              |                     |                |      |       |    | Eugei | ne   |                 |                 |                                                                                                                                 |                                                                      |         |           |           |       |      |  |
|             |                                                                                                |                                                          |                  |               |              | gene (Eug           |                |      |       |    |       |      |                 | <               |                                                                                                                                 |                                                                      |         |           |           |       |      |  |
|             | 4/4                                                                                            | ,                                                        |                  |               |              |                     |                |      |       |    |       |      |                 | 01:1            | 1Θ                                                                                                                              |                                                                      |         |           |           |       |      |  |
|             | A B7                                                                                           |                                                          |                  |               |              |                     |                |      |       |    |       |      |                 |                 |                                                                                                                                 | Then we kissed<br>Once we lobbed your friend into the elevator       |         |           |           |       |      |  |
|             |                                                                                                |                                                          |                  |               |              |                     |                |      |       |    |       |      |                 |                 |                                                                                                                                 | I went to writ                                                       | é my i  | number    |           |       |      |  |
|             | D                                                                                              |                                                          |                  |               |              |                     | Α              |      |       |    |       |      |                 |                 |                                                                                                                                 | And when we wer<br>We noticed that                                   | e fin:  | ished m   |           |       |      |  |
|             | U                                                                                              |                                                          |                  |               |              |                     |                |      |       |    |       |      |                 | 01:3            | 30                                                                                                                              | we noticed that                                                      | your    | 3KIIIIC   | au Tricin | was   |      |  |
|             |                                                                                                |                                                          |                  |               |              |                     |                |      |       |    |       |      |                 | 01              | ,,                                                                                                                              | gone                                                                 |         |           |           |       |      |  |
|             | 00:                                                                                            | 10                                                       |                  |               |              | D.7                 |                |      |       |    |       |      |                 |                 |                                                                                                                                 | Long gone And you looked                                             |         |           |           |       |      |  |
|             | Α                                                                                              |                                                          |                  |               |              |                     | B7             |      |       |    |       |      |                 | 01.             | 10                                                                                                                              | And said "is it                                                      |         | 50011 11  | 1 Cally   | /ou   |      |  |
| pa          | ra                                                                                             | pa                                                       | ра               | ра            | ра           | pa                  | Pa p           | pa   | pa    | μa | pa    |      |                 | 01:4<br>Sund    |                                                                                                                                 |                                                                      |         |           |           |       |      |  |
|             |                                                                                                |                                                          |                  |               |              |                     |                |      |       |    |       |      |                 |                 |                                                                                                                                 | Eugene<br>Eugene<br>Eugene                                           |         |           |           |       |      |  |
|             | D                                                                                              |                                                          |                  |               |              |                     | Α              |      |       |    |       |      |                 |                 |                                                                                                                                 | I said hello, Eugene                                                 |         |           |           |       |      |  |
|             | Pa                                                                                             | pa                                                       | ра               | pa            | pa           | ра                  |                |      |       |    |       |      |                 | 0.5             |                                                                                                                                 | Are you there,                                                       |         |           |           |       |      |  |
| Hey<br>Euge | ne                                                                                             |                                                          |                  |               |              |                     |                |      |       |    |       |      |                 | 01:5            | 5                                                                                                                               |                                                                      |         |           |           |       |      |  |