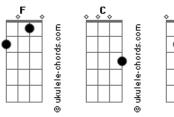

## **Marshmallow - Moving On**

```
Tom: F
 (com acordes na forma de C )
Capostraste na 5º casa
Intro: F G Am C F G Am C
        F G Am C
        \mathsf{F} \quad \mathsf{G} \quad \mathsf{Am} \quad \mathsf{C}
        F G Am C
        F G Am
And when I'm gone, it won't be long, to night
I'm coming home
I'm moving on with you
And when I'm gone, it won't be long, to night
I'm coming home
I'm moving on with you
    G Am C)
    G Am C)
And when I'm gone, it won't be long, to night
I'm coming home
```

## **Acordes**

```
I'm moving on with you
And when I'm gone, it won't be long, to night
I'm coming home
I'm moving on with you
    G Am C)
G Am C)
( F
( F
    G Am C)
        Am
And when I'm gone, it won't be long, to night
I'm coming home
I'm moving on with you
And when I'm gone, it won't be long, to night
I'm coming home
I'm moving on with you
[Final] F G Am
          G Am
        F G Am C
```