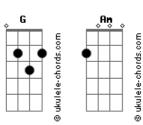

## **Marshmallow - Moving On**

```
Tom: F
 (com acordes na forma de C )
Capostraste na 5º casa
Intro: F G Am C F G Am C
        F G Am C
        \mathsf{F} \quad \mathsf{G} \quad \mathsf{Am} \quad \mathsf{C}
        F G Am C
        F G Am
And when I'm gone, it won't be long, to night
I'm coming home
I'm moving on with you
And when I'm gone, it won't be long, to night
I'm coming home
I'm moving on with you
    G Am C)
    G Am C)
And when I'm gone, it won't be long, to night
I'm coming home
```

## **Acordes**

```
I'm moving on with you
And when I'm gone, it won't be long, to night
I'm coming home
I'm moving on with you
    G Am C)
G Am C)
( F
( F
    G Am C)
        Am
And when I'm gone, it won't be long, to night
I'm coming home
I'm moving on with you
And when I'm gone, it won't be long, to night
I'm coming home
I'm moving on with you
[Final] F G Am
          G Am
        F G Am C
```