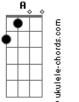

## Marshal Hall - I Know Whom I Have Believed

tom:

A
Intro: D D A

Dbm E7 A A

D D A

E7 A

[Primeira Parte]

A D A
I know not why Gods wondrous grace
E7 A E
To me He hath made known
E7 A D A
Nor why, unworthy, Christ in love