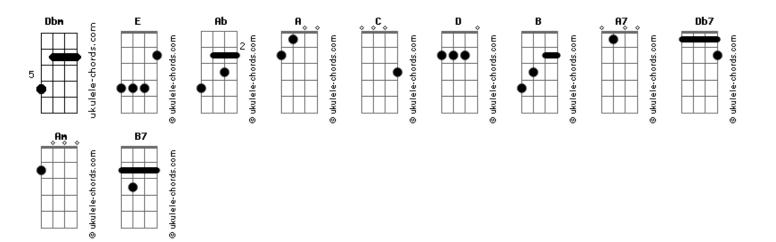

## Mars Argo - love in black and white

```
I feel you turning me on __ now
                                                          A I'll never let you go
                          tom:
              Dhm
                                                          (E Ab E Ab)
                                                          I'll never let you go
(E Ab Dbm A)
( E Ab Dbm A )
( E Ab Dbm A )
( C D )
                                                          [Ponte]
                                                                    Ab Dbm
[Primeira Parte]
                                                           Your misery is company that I don't want to know
                                                              C Dbm Db7
                                                          Take me where I want to go, I want to go, oh oh oh
My life is very plain, I feel my figure changing
Watch the nights crawl by me
                   В
 Love in black and white is making me so lonely
                   Α7
And only I can help myself now
                                                           I'll never let you go
A | --2--0----3--|
                                                          ( E Ab )
E|-----|
[Refrão]
                                                           I'll never let you go
                                                          (E Ab A)
E Ab Dbm A
                                                          [Refrão]
I like feeling ele---ctric
E Ab Dbm A
I like feeling you stare
                                                          E Ab Dbm A
                                                          I like feeling ele---ctric

E Ab Dbm A

I like feeling you stare
         Ab Dbm Db7
 I feel you turning me on __ now
        Am
 I'll never let you go
                                                                     Ab Dbm Db7
                                                            I feel you turning me on __ now
(E Ab E Ab)
                                                           I'll never let you go
         Αm
I'll never let you go
                                                             Ab Dbm A
[Segunda Parte]
                                                          I like feeling ele---ctric
                                                          E Ab Dbm A
                В
                                                          I like feeling you stare
 I fell into a phase that I'm not very fond of
                A7
When I first met my permanent frown
                                                                           Dbm Db7
                 В
 The world's not out to get me and I can clearly see
                                                            I feel you turning me on __ now
                                                            I'll never let you go
What this place has done to me
AI--2--0----3--I
E|-----
                                                               Ab A Am
[Refrão]
                                                           I'll never let you
                                                               Ab A Am
                                                           I'll never let you
      Ab Dbm A
I like feeling ele---ctric

E Ab Dbm A
I like feeling you stare
                                                              Ab A Am E
                                                            I'll never let you go
Acordes
```

Ab Dbm Db7