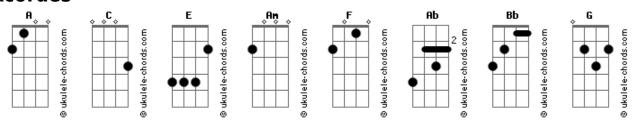

## Mars Argo - love in black and white

```
[Intro] C E Am F
                                       C E Am F
C E Am F
        My life is very plain, I feel my figure changing
          Watch the nights crawl by me
                                                                                                                                                                G
            Love in black and white is making me so lonely % \left\{ \left( 1\right) \right\} =\left\{ \left( 1
                                                                                                                                                                  F E
And only I can help myself now
[Refrão]
                                                E
                                                                                           Am F
I like feeling electric
                                     E Am F
I like feeling you stare
                                                          E Am F
I feel you turning me on now
           I'll never let you go
                                               Ab
          I'll never let you go
I fell into a phase that I'm not fairly fond of
                                                                                                                                                     F
When I first met my permanent frown
            The world is not out to get me and I can clearly see
                                                                                                                                                                                  F E
What this place has done to me, oh
[Refrão]
                                                                                                  Am F
I like feeling electric
I like feeling you stare
                                                         E
                                                                                                                             Am
I feel you turning me on now
           Ab
I'll never let you go
```

```
I'll never let you go
[Ponte]
 Your misery is company
That I don't want to know
Take me where I want to go
       Е
I want to go, oh, oh
 I'll never let you go
 I'll never let you go
[Refrão]
   E Am F
I like feeling electric
      Е
I like feeling you stare
      E Am
I feel you turning me on now
    Ab
 I'll never let you go
           Ab
 I'll never let you go
[Refrão]
C E
            Am F
I like feeling electric
    Е
I like feeling you stare
      E
             Am
I feel you turning me on now
          Ab
 I'll never let you go
           Ab
 I'll never let you go
[Final]
  E Am F
I'll never let you
    E Am F
I'll never let you
   E G Ab C
I'll never let you go
```