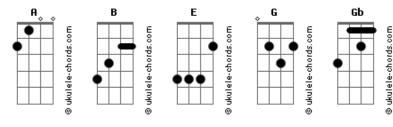

E G A A

I'm a sick girl with a heartbreak syndrome

E G E G
Doctor, I can be your cancer
        E G A A

I'm a sick girl and I need an answer

E G E G
Love, in the morning I'll be a shadow
E G A A
Love, to the day I die

E G E G
Love, in the morning I'll be a shadow
E G A A
Love, to the day I die

(Gb)

E G E G
Doctor, I can make you want me
```

```
I'm a sick girl and I need you on me

E G E G
Doctor, I can make you have me
E G A A Gb
I'm a sick girl and I know you want me

(E G E G)
(E G A A)
(E G E G)
(E G A A Gb)
(E G E G)
(E G A A)

E G E G
Doctor, I can make you want me
E G A A A
I'm a sick girl and I need you on me

E G E G
Doctor, I can be your cancer
E G A A Gb
I'm a sick girl and I need an answer

[Final] E G E G
E G A A
E G E G
E G A A
E G E G
E G A A
```

## Acordes