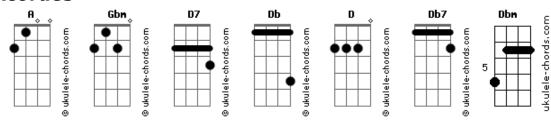

## Mars Argo - Be Easy

```
Be easy
Intro: Gbm D7 Gbm D7
                                                             A Db Gbm D
                                                             Be easy
                                                             A Db Gbm D
                            D7
Once upon a time there was a man who whispered in my ear
                                                             Be easy
                                                             A Db Gbm
"I make magic all the time, there's nothing you should fear"
                                                             Be easy
                              D7
He locked me in a hospital and filled me full of chemicals
                                                                                         Db
                                                             I'm tearing my hair out, I'm so stressed out
                                D7
He kept me in his castle just so no one else could hear me
                                                                 Gbm
                                                             Tear-tearing my hair out
singing
                                                                                         Db
                                                                                                            Gbm D
A Db Gbm D
                                                             I'm tearing my hair out, I'm so stressed out
Be easy
A Db Gbm D
                                                             So stressed out
                                                                  Gbm
Be easy
A Db Gbm D
                                                             So stressed out
Be easy
                                                                            Dbm
A Db Gbm D Db7
                                                             So stressed out
Be easy
                                                                  Gbm
                                                             So stressed out
What was so impossible about giving me a chance?
                                                             A Db Gbm D
                             D7
                                                             Be easy
                                                             A Db Gbm D
Forgive me for believing in a promise and a plan
                                                             Be easy
                 D7
I put my trust in you, boy
                                                             A Db Gbm D
                                                             Be easy
I really thought you'd follow through
                                                             A Db Gbm D Db
A Db Gbm D
                                                             Be easy
```