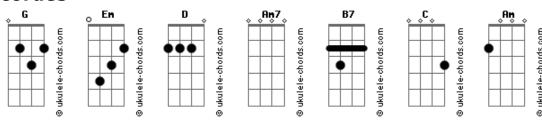

## Mark Lowry - Mary Did You Know?

Intro: Em D Am7 B7 Fm Mary, did you know that your baby boy Am7 Would someday walk on water Em Mary, did you know that your baby boy
Am7
B7 Would save our sons and daughters? Did you know that your baby boy has come ot make you new? This child that you've delivered will soon deliver you Em D Mary, did you know htat your baby boy Am7 B7 Will give sight to a blind man? Em D
Mary, did you know that your baby boy
Am7
Would calm the sea with his hand C D Did you know that your baby boy has walked where angels trod? When you've kissed your little baby

Then you've kissed the face of God

C
D
The blind will see, the deaf will hear
G
G
Em
The dead will live again
C
D
The lame will leap, the dumb will speak
Am
B7
The praises of the Lamb

Em
D
Mary, did you know that your baby boy
Am
B7
Is Lord of all creation?
Em
D
Mary did you know that your baby boy
Am
B7
Will one day rule the nations?
C
D
Did you know that your baby boy was heaven's perfect Lamb?
Am
This sleeping child you're holding is the great "I Am"?

(Em D C B7 ) 2x