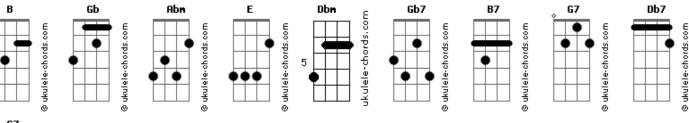

## Marjorie Estiano - Oh!darling

```
Verso:
Gb B
Oh darling please believe me
I'll never do you no harm
 Dbm
Be lieve me when I tell you Dbm Gb7 B
I'll never do you no harm
Interlude:
B E B Gb
                     Gb
     darling if you leave me
0h
I'll never make it alone
Believe me when I beg you
Don't ever leave me alone
Interlude:
B E B B7
When you told me you didn't need me anymore
Well you know I nearly broke down and cried
When you told me you didn't need me anymore
```

```
Gb7
                      G7
Well you know I nearly fell down and died_
Oh darling if you leave me
I'll never make it alone
 Dbm
Believe me when I tell you
Dbm Gb7 B
I'll never do you no harm
Interlude:
B E B B7
    (Spoken) Belive me, darling
(repeat chorus)
Oh darling please believe me
I'll never let you down
(spoken) oh believe me darling
Dbm
Believe me when I tell you
Dbm Gb7 B
I'll never do you no harm
Fim:
B E B C7 B7
```