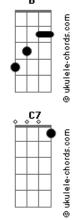

Tom: B

## Marjorie Estiano - Oh!darling

```
Verso:
Gb B
Oh darling please believe me
I'll never do you no harm
 Dbm
Be lieve me when I tell you Dbm Gb7 B
I'll never do you no harm
Interlude:
B E B Gb
                     Gb
     darling if you leave me
0h
I'll never make it alone
Believe me when I beg you
Don't ever leave me alone
Interlude:
B E B B7
When you told me you didn't need me anymore
Well you know I nearly broke down and cried
When you told me you didn't need me anymore
```

```
Gb7
                      G7
Well you know I nearly fell down and died_
Oh darling if you leave me
I'll never make it alone
 Dbm
Believe me when I tell you
Dbm Gb7 B
I'll never do you no harm
Interlude:
B E B B7
    (Spoken) Belive me, darling
(repeat chorus)
Oh darling please believe me
I'll never let you down
(spoken) oh believe me darling
Dbm
Believe me when I tell you
Dbm Gb7 B
I'll never do you no harm
Fim:
B E B C7 B7
```