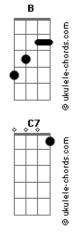

B
I'll never do you no harm
Interlude:
B E B Gb
Gb
                     Gb
     darling if you leave me
0h
I'll never make it alone
Believe me when I beg you
Dbm7
Don't ever leave me alone
Interlude:
B E B B7
When you told me you didn't need me anymore
Well you know I nearly broke down and cried
When you told me you didn't need me anymore
```

```
Gb7
                     G7
Well you know I nearly fell down and died__
Oh darling if you leave me
I'll never make it alone
 Dbm7
Believe me when I tell you
Dbm7 Gb7
I'll never do you no harm
Interlude:
B E B B7
   (Spoken) Belive me, darling
(repeat chorus)
Oh darling please believe me
I'll never let you down
(spoken) oh believe me darling
Believe me when I tell you
Dbm7
      Gb7
I'll never do you no harm
Fim:
B E B C7 B7
```

## **Acordes**





F#: XX2110