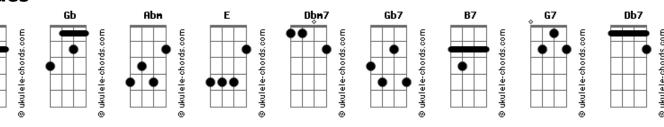

I'll never do you no harm
Interlude:
B E B Gb
Gb
                     Gb
     darling if you leave me
0h
I'll never make it alone
Believe me when I beg you
Dbm7
Don't ever leave me alone
Interlude:
B E B B7
When you told me you didn't need me anymore
Well you know I nearly broke down and cried
When you told me you didn't need me anymore
```

```
Gb7
                     G7
Well you know I nearly fell down and died__
Oh darling if you leave me
I'll never make it alone
 Dbm7
Believe me when I tell you
Dbm7 Gb7
I'll never do you no harm
Interlude:
B E B B7
   (Spoken) Belive me, darling
(repeat chorus)
Oh darling please believe me
I'll never let you down
(spoken) oh believe me darling
Believe me when I tell you
Dbm7
      Gb7
I'll never do you no harm
Fim:
B E B C7 B7
```

## **Acordes**





F#: XX2110