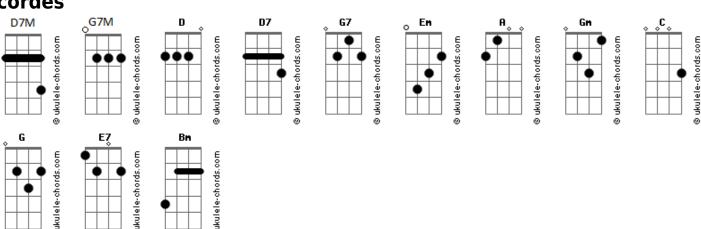

## Marisa Monte - Give Me Love

```
G
                                                           Keep me free from burden
                          tom:
                             [Intro] D D7M D7 G7
                                                               D
                                                           Give me hope
                                                               D7M
Give me love
                                                           Help me cope
                                                               Em A
                                                           With this heavy load
Give me love
  Em A
                                                               Gm
                                                           Trying to touch you, reach you
Give me peace on Earth
  Gm
                                                             C G
Give me light
                                                           With heart and soul
   Α
Give me life
                                                            G7
                                                           My love
Keep me free from burden
                                                             D D7M D7
   D
                                                           Pleeeeeeeeaaase take hold of my hand
Give me hope
                                                            F7
                                                           That I might understand you
    D7M
Help me cope
                                                            Bm A
   Em A
                                                           Won't you please
                                                           Bm A
Oh! Won't you
With this heavy load
  Gm
Trying to touch you, reach you
        G
                                                           So many tears I've cried
With heart and soul
                                                                         D7
[Solo] D D7M D7
                                                           So much pain inside
                                                                                 G7M
                                                            But baby it ain't over 'til it's over
 G7
My love
D D7M D7
                     G7
                                                           So many years we've tried
Pleeeeeeeeaaase take hold of my hand
                                                                         D7
        Α
                                                           To keep our love alive
That I might understand you
                                                                              G7M
                                                           But baby it ain't over 'til it's over
Bm A
Won't you please
                                                            G7
 Bm
Oh! Won't you
                                                           My love
                                                            D D7M D7
                                                           Pleeeeeeeeaaase take hold of my hand
Give me love
                                                            F7
                                                           That I might understand you
D7M
Give me love
                                                            Bm A
  Em A
                                                           Won't you please
Give me peace on Earth
                                                            Bm
   Gm
                                                           Oh! Won't you
Give me light
                                                           Heart and soul
Give me life
```