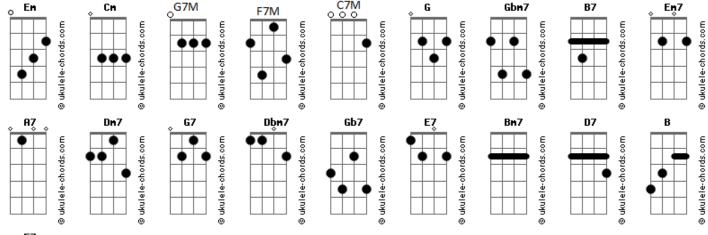

## Mario Biondi - Upside Down (Flor de Lis)

tom: G7M Gbm7 **B7** Because of you my life is upside down Em7 A7 I love you any how Dm7 But this is much too much to bear Dbm7 Gb7 You don't believe in me F7M Sometimes you disappear Dbm7 And when I think you're near Bm7 E7 You are so far away, far away D7 D7 Far away, far away Gbm7 (So) Tell me please, what is it I can do? Em7 I have my hopes, it's true And if it's my mistake to love you G7 Dbm7 Gb7

Please don't take me wrong You know I'm not that strong Dbm7 Gb7 Make up your mind, do please Bm7 I can not live like this Em Now it's your turn, to show me Cm G7M You also have some feelings Some feelings Em7 All I want is just another Chance to love you G7 And then you see me flying F7 Bm7 So high up in the sky E7 (So) Be what you are, but please D7 D7 Dm7 Let me believe you are mine