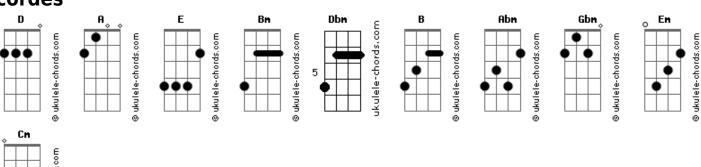

## Marina Elali - Lost Inside Your Heart

```
Tom: A
  (intro) A E D Bm Dbm A E
(Secada)
I'm lost inside your heart
But you couldn't even find me
Where you hardly ever go
That's what I've come to know
                Bm Dbm
I'm lost inside your heart
(Elali)
I'm lost inside your heart
I'm sheltered by a feeling
And what no one else can see
                     Dbm
That's what you gave to me
                   Abm
I'm lost inside your heart
   В
And here,
I'll stay until forever said and done
My dream came true the day I met you
           Ε
(You're everything to me)
          Abm
                 Gbm E
Our love is all that I believe in
                  В
No matter where you are
Oh no
Close your eyes
                 F
And I'll be there somewhere
Dbm Em
```

```
Lost inside your heart
Nothing else matters my love
I dont care, don't you worry about tomorrow
When it gets dark
I'll follow your star
Follow your star
( B E )
Na na na na na na
Na na na na na
                  Abm Gbm
Our love is all that I believe in
And here
I'll stay until forever said and done
I'll stay, babe
              Dbm
My dream came true the day I met you
(You're everything to me)
                 Gbm E
          Abm
Our love is all that I believe in
                  В
No matter where you are
Close your eyes
And I'll be there somewhere
       Em
Lost inside your heart
( E )
Dbm Em
Lost inside your heart
```

## **Acordes**