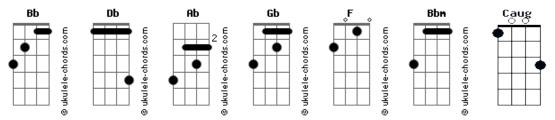

## **Marina And The Diamonds - Rootless**

```
Tom: Bb
                                                     A kingdom without a king
                                                      Gb F Bbm Db Ab
m Db
                                                     With no sense of belonging
         Ab
I'm a cloud drifting by
Gb F Bbm Db
                                                                                Ab
                                                     For a root, for a leaf, for a branch, for a tree

Gb

Bbm

Ab

Gb
Dripping tears from the sky
Gb F Bbm Db Ab
                                                     For something, somebody that reminded them of me
I'm a snail without a shell
Gb F Bbm Db Ab
Leopard with a golden bell
                                                            Ab
                                                                    Gb
                                                     Running with my roots pulled up
        Bbm Db
                                                     Bbm Ab Gb
                                                                              Ab
                                                     Caught me cold so they could cut
I've got nowhere to go
Gb F Bbm Db Ab
                                                     Bbm Ab Gb
                                                     What there was left of love
I'm a stray cat on the roam
Gb F Bbm Db Ab
                                                     Bbm Ab
Choking on a chicken bone
Gb F Bbm Db Ab
                                                     I'm rootless
                              Gb F
                                                     Bbm Ab
For a home sweet, no sweet home
                                                     I'm rootless
          Bbm
For a root, for a leaf, for a branch, for a tree
                                                     Running with my roots pulled up
          Bbm
                                                     Bbm Ab Bbm
     Gb
                       Ab
                                                                        Ah
For something, somebody that reminded them of me
                                                     So they could cut me free of love
                                                     ( Bbm Ab Bbm Ab )
Running with my roots pulled up
                                                     ( Bbm Ab Bbm Ab )
Bbm Ab Gb
                                                          Ab
Caught me cold so they could cut
                                                     Bbm
                                                                    Gb
Bbm Ab Gb
                                                     Running with my roots pulled up
What there was left of love
                                                     Bbm Ab Gb
                                                                             Ab
             Gb
                                                     Caught me cold so they could cut
Bbm Ab
                        Ah
I'm rootless
                                                     Bbm Ab Gb
                                                                              Ab
                                                     What there was left of love
Bbm Ab
              Gb
                        Ab
I'm rootless
                                                     Bbm Ab Gb
                                                     I'm rootless
Gb F
        Bbm Db
                  Ab
                                                     Bbm Ab
                                                                    Gb
                                                                              Ah
Work your fingers to the bone
                                                     I'm rootless
Gb F Bbm Db Ab
Building castles out of snow
                                                            Ab
                                                                    Gb
Gb F Bbm Db Ab
                                                     Dragging my roots through the snow
I'm a nomad walking on
                                                     Bbm Ab Gb
                                                                             Ab
                                                     No home sweet and no sweet home
Gb F Bbm Db Ab
Humming to the same old song
                                                     Bbm Ab
                                                                    Gb
                                                     I've got nowhere to go
Gb F Bbm Db
                                                     Bbm Ab
                                                                              Ab
                                                                    Gb
                                                     I'm rootless
Lower case society
Gb F Bbm Db
                                                     Bbm Ab
                                                                    Gb
                                                                              Ab
Tied to no community
                                                     I'm rootless
Gb F Bbm Db
```