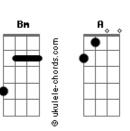

## **Marina And The Diamonds - Boyfriend**

```
Tom: D
When I was your girl, you always let me go
I took you places you ain't been before
G D Em
So take a chance, or you'll never know
Cause you had money in your hands
That you had to blow
Boyfriend, boyfriend, you could be my boyfriend
Could've been my boy till the world ends
    D Bm
I'd like to be everything you want
Hey, boy, let me talk to you
When I was your girlfriend, you always let me go
            Em
Kept me on your arm, boy, so you weren't left_alone
                              D
                   Fm
You could've been a better man, anytime you want
But when I was your girlfriend, I always felt alone
I always felt alone
You tell me what you like
Tell me what you don't
You were my life, flew across the globe {\color{red}G}
{f I} don't like to fight and you already know
But you, you, you made me cry
Like a winter snow
                        Bm
Boyfriend, boyfriend, you could be my boyfriend
```