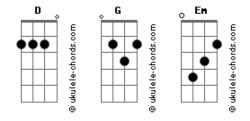

## **Marina And The Diamonds - Boyfriend**

```
Tom: D
When I was your girl, you always let me go
I took you places you ain't been before
G D Em
So take a chance, or you'll never know
Cause you had money in your hands
That you had to blow
Boyfriend, boyfriend, you could be my boyfriend
Could've been my boy till the world ends
    D Bm
I'd like to be everything you want
Hey, boy, let me talk to you
When I was your girlfriend, you always let me go
            Em
Kept me on your arm, boy, so you weren't left_alone
                              D
                   Fm
You could've been a better man, anytime you want
But when I was your girlfriend, I always felt alone
I always felt alone
You tell me what you like
Tell me what you don't
You were my life, flew across the globe {\color{red}G}
{f I} don't like to fight and you already know
But you, you, you made me cry
Like a winter snow
                        Bm
Boyfriend, boyfriend, you could be my boyfriend
```