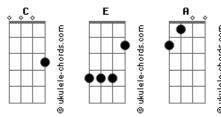

## **Marilyn Manson - White Trash**

Tom: C WHITE TRASH (arn't we all)

This is the acoustic version of Marilyn Manson's Cake and

Sodomy called 'White Trash.' Performed by Tony Wiggins...Danzig's bus driver 8)

this is fairly difficult for me to tab on my electric because the sound is

no where close....just kinda nutty to do. so don't be too pissed if it's

off, it'll give you an idea. i like to play this one around the campfire,

singing to little boy & girl scouts. if yer lucky, you'll get tabbed by shleestak.

cookie...and of course, if your reeeeall lucky, you'll eat a brownie :P

mail to:

much as i do.

have fun.

"Dare to be honest, be yourself.  ${\color{red} A}$  cowardly man....."

pretty much just variations on that...hope you enjoy it as

## **Acordes**