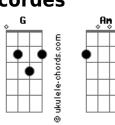

## Marilyn Manson - Broken Needle

tom: G Intro: Am Am Am Am Am Am [Primeira Parte] Am So close your eyes G When you wake up Fm Rinse off all this pain Am And your?makeup Am Stare?into the mirror Am E Am Apples?are always something to fear [Pré-Refrão] F Are you?alright? Δm 'Cause I'm not okay G All of these lies Fm Are not worth fighting?for F Are you?alright? Am 'Cause I'm not okay G All of these lies Fm Are not worth fighting?for (FGAm) [Refrão] G F I am a needle G Am Dig in your grooves G Scratch you up G Am Then I'll put you away G F I am a needle G Am Dig in your grooves Scratch you up G Am Then I'll put you away (Am Am Am Am ) [Segunda Parte] Δm It won't be death Am But a deep sleep E G A curse of a hundred years Am The princess will fall (The princess will fall) G The princess will fall Em Δm Am The princess will fall into a slumber for a century