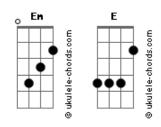

## Marilyn Manson - Broken Needle

tom: G Intro: Am Am Am Am Am Am [Primeira Parte] Am So close your eyes G When you wake up Fm Rinse off all this pain Am And your?makeup Am Stare?into the mirror Am E Am Apples?are always something to fear [Pré-Refrão] F Are you?alright? Δm 'Cause I'm not okay G All of these lies Fm Are not worth fighting?for F Are you?alright? Am 'Cause I'm not okay G All of these lies Fm Are not worth fighting?for (FGAm) [Refrão] G F I am a needle G Am Dig in your grooves G Scratch you up G Am Then I'll put you away G F I am a needle G Am Dig in your grooves Scratch you up G Am Then I'll put you away (Am Am Am Am ) [Segunda Parte] Δm It won't be death Am But a deep sleep E G A curse of a hundred years Am The princess will fall (The princess will fall) G The princess will fall Em Δm Am The princess will fall into a slumber for a century