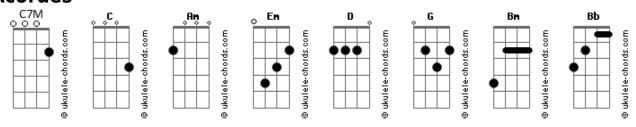

## **Marillion - State Of Mind**

```
Tom: C
                                                               A state of mind
Intro: Am
                                                                          C7M
                                                               A state of mind
Verse 1:
                                                               A state of mind
He looked down from the airplane
                           D
                                        Am
                                                               A state of mind
A crack in the clouds opened up he saw a garden of Eden
                                                               Bridge:
An island in the sea
                                                               A state of mind is a contagious thing
             Am
Staring at the birth of creation
                                                               Spread it around you never know what the future brings
The earth and the people living, growing, naturally
                                                               Ready to sow?
Chorus:
                                                               You ready to grow?
A state of mind
                                                               Reap what you sow
          C7M
A state of mind
                                                               You ready to know?
A state of mind
         C7M
                                                               Interlude:
                                                               F, Bb
F, Bb
A state of mind
Verse 2:
                                                               Am, Bm
                                                               A state of mind is a contagious thing
He came down from the blue sky
                 D
Into the noise of a million lives
                                                               Spread it around you never know what the future brings
Am
A garden of Eden
                                                               Chorus 3:
Was it all a dream?
                                                               A state of mind
                                                               A state of mind
We came a long, long, way with each other
 Em
                          D
                                                               A state of mind
We're going nowhere till we see we're only
                                                                         C7M
Sisters and brothers
                                                               A state of mind
                                                                                C7M
                                                                                            C7M
                                                                     G
                                                               A state of mind
Chorus 2:
```