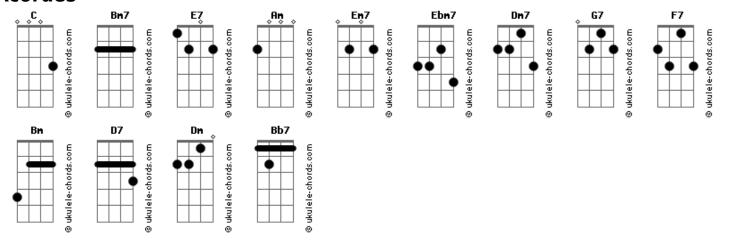

## **Marianne Faithfull - Yesterday**

```
Something wrong, now I long for yesterday
  Intro 2x: C
                                                                     Bm7
                                                        Em7 Ebm7 Dm7
                                                 E7
                                                        Yesterday,
                                                                        Love was such an easy game to play
Am Em7 Ebm7
             All my troubles seemed so far away
                                                        Now I need a place to hide away
Am F7 C G7 Bm Bb7/11
Yesterday,
Dm7
                                                        Oh, I believe in yesterday. Why she
F7
Now it looks as though they're here to stay
                                                            D7
                                                        Had to go, I don't know, she wouldn't say. I said
 Am F7 C G7
Oh, I believe in yesterday
                                                        Am D7
                                                                            Dm G7
                                                        Something wrong, now, I long for yesterday
          Bm7
                                                  Am
Em7 Ebm7 Dm7
                                                                    Bm7
Suddenly, I'm not half the man I used to be $\sf G7$
                                                        Em7 Ebm7 Dm7
                                                        Yesterday,
                                                                         Love was such an easy game to play
There's a shadow hanging over me
                                                                     G7
                                                        Now I need a place to hide away
                      G7
                                Bm Bb7/11
 Am F7 C
                                she
Oh, yesterday came suddenly. Why
                                                              Am F7 C
                               G7
                                               Bm Bb7/11 Oh, I believe in yesterday
Had to go, I don't know, she wouldn't say. I
                                                        Am F7
                     Dm
                                                   Em7 Hm-m mm m mm m-m
```