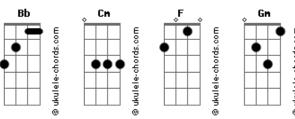

## **Marianne Faithfull - Green Are Your Eyes**

```
Tom: Bb
  Intro: Cm F Cm F
Green are your eyes

F Cm
In the morning when you rise
Cm Gm Cm F
Don't you be afraid, my love
Cm F
To lie by me
                 Cm F
Cm Gm
Your father will not know
Cm F
Love can be broken
F Cm
Though no words are spoken
Cm Gm Cm F
Don't you be afraid to lie
Cm F
By me my love
              Cm F
```