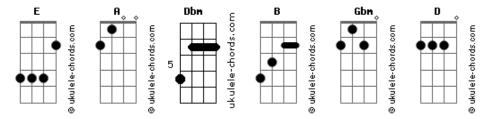

## Mariana Rios - Reach Me

```
Intro: A Dbm
                                                               Tell me please who you are
                                  Dhm
                                                               Cause I can?t go
Feel my heart away, until I Break down
Can you reach me now? there is so much to say
                                                               I can be who you are
Where do I begin, please don't hesitate
                                                               Show me who you are
Try catch my breath, there is so much to say
                                                               Tell me please who you are
Can you reach me now? Can you reach me now?
                                                               Cause I can?t go
Run to me right now
                                                               Run me right now
I need to see you right now
                                                                I need to see you right now
If I lose myself so far will you rescue me?
                                                                If I lose myself so far will you rescue me?
I can be so strong
                                                               I can be so strong
And doesn't matter how
                                                               And doesn't matter how
If I lose myself so far will you rescue me?
                                                                If I lose myself so far will you rescue me?
(Gbm D A E)
                                                               Run me right now
Don?t you let me down
                                                               I need to see you right now
                                                                If I lose myself so far will you rescue me?
Don?t you let me down
                                                                               D
Don?t you let me down
                                                                I can be so strong
                                                               And doesn't matter how
I can be who you are
                                                               If I lose myself so far will you rescue me?
Show me who you are
                                                                [Final] D Gbm E
```

## **Acordes**