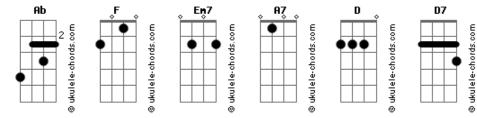

## Mariana Aguerra - Eyes Blue Like The Atlantic (In All The Different Eye Colors)

|                                                                | Titanic                                                        |
|----------------------------------------------------------------|----------------------------------------------------------------|
| tom                                                            |                                                                |
| tom:                                                           | Em7 A7 D D7                                                    |
| Ab (forma dos acordes no tom de F )                            | Eyes hazel, sweet and dynamic, and I'm going down like the     |
| Capostraste na 3ª casa                                         | Titanic                                                        |
|                                                                | Em7 A7 D D7                                                    |
|                                                                | Eyes black, mysterious and magic, and I'm going down like the  |
| Em7 A7 D D7                                                    | Titanic                                                        |
| Eyes blue like the atlantic and I'm going down like the        |                                                                |
| Titanic                                                        | Em7 A7 D D7                                                    |
| Em7 A7 D D7                                                    | Eyes gold, bright and majestic, and I'm going down like the    |
| Eyes brown, dark and romantic, and I'm going down like the     | Titanic                                                        |
| Titanic                                                        | Em7 A7 D D7                                                    |
| Em7 A7 D D7                                                    | Eyes purple, deep and galactic, and I'm going down like the    |
|                                                                |                                                                |
| Eyes red, vast and volcanic, and I'm going down like the       | Titanic                                                        |
| Titanic                                                        | Em7 A7 D D7                                                    |
| Em7 A7 D D7                                                    | Eyes white, calm and angelic, and I'm going down like the      |
| Eyes pink, gentle and charming, and I'm going down like the    | Titanic                                                        |
| Titanic                                                        |                                                                |
|                                                                | Em7 A7 D D7                                                    |
| Em7 A7 D D7                                                    | Eyes orange, fierce and electric, and I'm going down like the  |
| Eyes grey, soft and metalic, and I'm going down like the       | Titanic                                                        |
| Titanic                                                        | Em7 A7 D D7                                                    |
| Em7 A7 D D7                                                    | Eyes teal, pure and aesthetic, and I'm going down like the     |
| Eyes amber, warm and dramatic, and I'm going down like the     | Titanic                                                        |
| Titanic                                                        | Em7 A7 D D7                                                    |
| Em7 A7 D D7                                                    | Eyes rainbow, proud and fantastic, and I'm going down like the |
| Eyes green, guite and enchantment, and I'm going down like the |                                                                |
| Lyes green, quite and enchantment, and I m going down like the |                                                                |
| - ·                                                            |                                                                |