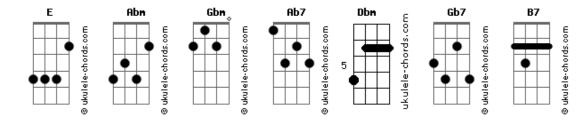

## **Mariah Carey - Without You**

```
Tom: E
                                                                       I can't live, if living is without you
Intro: E E E E
                                                                       Gbm B7 B7
I can't live, I can't give anymore
       F
                                                                              F
                                                                                      Dbm
  No I can't forget this evening
                                                                       I can't live, if living is without you
        Abm
                                                                             Gbm
                                                                                     B7 B7
  Or your face as you were leaving
                                                                       I can't give, I can't give anymore
                                                                    Е
       Gbm
  But I guess that's just the way
                                                              Well I can't forget this evening
          Ab7
                                                                     Abm
  the story goes
                                                              Or your face as you were leaving
                            Dbm
                                           Gb7
            Dbm
                                                                   Gbm
                                                              But I guess that's just the way
  You always smile but in your eyes your sorrow shows
       E
             B7
                                                                      Ab7
  Yes it shows
                                                              the story goes
                                                                                       Dbm
      Е
                                                                        Dbm
                                                                                                       Gb7
  No I can't forget tomorrow
                                                              You always smile but in your eyes your sorrow shows
        Abm
                                                                    E B7
  When I think of all my sorrow
                                                              Yes it shows
                                                                                E
                                                                                        Dbm
        Gbm
                                                                       I can't live, if living is without you
  When I had you there but then I
                                                                       Gbm B7 B7
I can't live, I can't give anymore
                                                                                          B7 B7
         Ab7
  let you go
             Dbm
                              Dbm
                                         Gb7
                                                                              E
                                                                                       Dbm
                                                                       I can't live, if living is without you
  And now it's only fair that I should let you know
                                                                           Gbm B7 B7
                 E B7
  What you should know
                                                                       I can't give, I can't give anymore
                            Dbm
                   E
Acordes
```