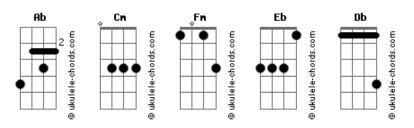

## **Mariah Carey - With You**

| Tom: Ab                                      | Waves were breaking on the shore                 |
|----------------------------------------------|--------------------------------------------------|
| Intro: Ab Cm Fm Eb Db Db                     | As we were sneaking through that door            |
| Ab Cm<br>With you you                        | Db<br>Had to leave by half past four             |
| Fm Eb With you you                           | Db<br>Still I yearned to touch you more and more |
| Db Db                                        |                                                  |
| With you you                                 | Ab Cm<br>It was whoa                             |
| Ab Cm                                        | Fm Eb                                            |
| It was oh so overwhelming Fm Eb              | Can?t predict the coming storm  Db               |
| She was like I don?t know don?t tell me      | Promise that you?ll keep me warm                 |
| He had eyes that say girl I?ll save ya       | I don?t want to play this wrong                  |
| She had doubts that they might not make it   | Ab Cm<br>He said yo                              |
| Ab Cm                                        | Fm<br>I?ve been loving you so long               |
| So they both held tight to face it           | Db                                               |
| Fm                                           | Ever since that bone thugs song  Db  A           |
| Db She was full of such trepidation          | You ain?t got to breakdown you?re too strong     |
| Db They?re in front of the whole damn nation | Cm<br>Ooh shots of Remy                          |
| They ite in front of the whote damin nation  | Fm Eb                                            |
| Ab Cm<br>It was whoa                         | Playin? confessions and our bodies blending Db   |
| Fm Eb                                        | Ooohh I?m in love it?s true                      |
| Can?t predict the coming storm  Db           | <mark>Db Ab</mark><br>Yeah, damn I fux witchu    |
| Promise that you?ll keep me warm             | Cm Fm                                            |
| Db<br>I don?t want to play this wrong        | And we all make mistakes sometimes<br>Eb  Db     |
| Ab Cm                                        | But we?ll muddle through                         |
| He said yo Fm Eb                             | Db I don?t know what I?m supposed to do          |
| I?ve been loving you so long                 | Ab                                               |
| Db<br>Ever since that bone thugs song        | Baby I?m in love it?s true                       |
| Db                                           | Ab Cm                                            |
| You ain?t got to breakdown you?re too strong | Ooh shots of Remy<br>Fm Eb                       |
| Cm                                           | Playin? confessions and our bodies blending      |
| Ooh shots of Remy Fm                         | <pre>Db Ooohh I?m in love it?s true</pre>        |
| Playin? confessions and our bodies blending  | Db Ab                                            |
| Db                                           | Yeah, damn I fux witchu                          |
| Ooohh I?m in love it?s true  Db Ab           | Cm Fm<br>And we all make mistakes sometimes      |
| Yeah, damn I fux witchu                      | Eb Db                                            |
| Cm Fm And we all make mistakes sometimes     | But we?ll muddle through  Db                     |
| Eb Db                                        | I don?t know what I?m supposed to do             |
| But we?ll muddle through                     | Ab<br>Db Baby I?m in love it?s true              |
| I don?t know what I?m supposed to do         | C                                                |
| Baby I?m in love it?s true                   | Cm<br>With you you                               |
| Cm                                           | Fm Eb<br>With you you                            |
| With you you                                 | Db Db                                            |
| Fm Eb With you you                           | With you you<br>Baby I?m in love it?s true       |
| Db Db                                        | buby 1:m in cove ic.s clue                       |
| With you you Baby I?m in love it?s true      | Ab Cm<br>With you you                            |
| Duby I:m In tove It:5 tiue                   | Fm Eb                                            |
| Ab Cm                                        | With you you                                     |

## **Acordes**