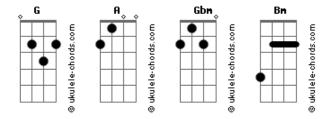

## Mariah Carey - Melt Away

tom: G Intro: G A Gbm Bm G A Gbm Bm Gbm Α G Bm You come to me with a casual flow G A Gbm Bm And suddenly my defenses start to go G A Gbm Bm When you talk to me in that sensual tone G A Gbm Bm It envelopes me and I lose my self control G Α And baby I just melt away Gbm Bm Fall like rain Α Gbm Bm G Everytime I see your face I go off G A I just wanna break it down Gbm Bm Anytime you come around G A Bm And baby I could melt away in your arms G Α Gbm Imagining that you're taking it slow G A Gbm Bm And so tenderly 'till the feeling overflows G A Gbm Bm When you look at me I go soft and cave in G A Gbm Bm