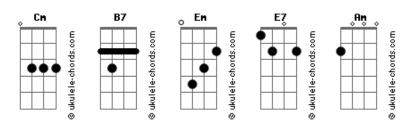

## Mariah Carey - All I Want For Christmas Is You

Cm

G Em

Cm

Am D

Em

Am

Am D

Am D

F7

Cm

To the North Pole for Saint Nick С I won't even stay awake to tom: G Cm Hear those magic reindeer click [Primeira Parte] Cause I just want you here tonight Fm I don't want a lot for Christmas Holding on to me so tight G E7 There is just one thing I need What more can I do? Oh baby C Am Cm I don't care about the presents All I want for Christmas is you Am D Underneath the Christmas tree You, baby [Quarta Parte] I just want you for my own Em **B7** More than you could ever know All the lights are shining G F7 Fm Make my wish come true So brightly everywhere Cm All I want for Christmas And the sound of children's Em G Em Am D Laughter fills the air Ts vou [Segunda Parte] Cm And everyone is singing F7 I don't want a lot for Christmas I hear those sleigh bells ringing Am There is just one thing I need Santa, won't you bring me the one I don't care about the presents I really need? D Cm Underneath the Christmas tree Won't you please bring my baby to me? [Final] I don't need to hang my stocking G I don't want a lot for Christmas There upon the fireplace Santa Claus won't make me happy This is all I'm asking for Cm С I just want to see my baby With a toy on Christmas Day Standing right outside my door I just want you for my own Em G Cm More than you could ever know I just want you for my own G F7 Make my wish come true More than you could ever know Cm G All I want for Christmas Make my wish come true G Em Am D Am Is you Baby all I want for Christmas G Em Am D [Terceira Parte] Is you baby G G I won't ask for much this Christmas All I want for Christmas is you, baby Em All I want for Christmas is you, baby I won't even wish for snow Em All I want for Christmas is you, baby And I'm just gonna keep on waiting Em Underneath the mistletoe All I want for Christmas is you, baby I won't make a list and send it Acordes