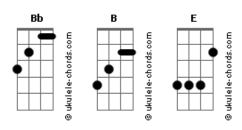

## Marcus Carvalho - You Are

```
Intro: D A C G
D A C G F7M
Let's go to the mountain top
G F7M
I can be your courier
Let's fight for deliverance
D#7M Bb C D
I can get you a ticket to the clouds
             Am
Instead of the mountains
I can let you chose
             Am
Let's escape to Alaska
        Bb
Put us down in an underground hideout
(In the forest)
Hey, hey, hey!
Pull me down the hole in which you are
Hey, hey!
           G
Put me into the trouble in which you are
A
Hey, hey!
                  G
Jump with me in this hellicopter
I can't wait to know that
Good or bad there's none but us to blame
Let's find a rude hostel
An ancient Austrian castle
Let's follow the Martians
D#7M Bb C D
Take a ride in a comet to the skies
             Am
Instead of the wormhole
          F7M
I can swerve to heaven
Let's turn off the radio
          C
Set to airplane mode and run away
Hey, hey, hey!
Pull me down the hole in which you are
```