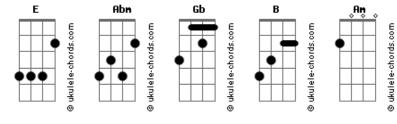

## **Marcos Zeeba - Are You Listening**

```
tom:
Intro: E Abm Gb E Abm B
[Primeira Parte]
                        Gb
                 Abm
Am I supposed to feel like I'm in control

E Abm Gb E Abm B
Sometimes I get right sometimes I really don't now
                               Abm Gb
Feel like we living it time machine yeah yeah
Now let's just grow with it take it
      B E Abm
Let's just leave alive
   Gb E Abm B
Just live alive
[Refrão]
I hope we won't be missing
I hope to get it back far from again
With the Rhythm are you listening
Yeah are you really listening
I hope we won't be missing it
                Abm
I hope to get it back far from again
Working with are you listening
Abm Gb
Yeah are you really listening now, yeah
(E Abm Gb E Abm B)
[Segunda Parte]
                      Abm
                                         E Abm B
I'm one step closer one step from loosen there
```