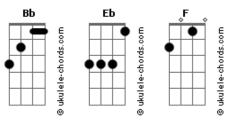

## **Manu Chao - Promiscuity**

Tom: Bb

Basicamente: Bb Eb F Bb

Too much too much promiscuity can drive to insanity say too much too much insanity can drive to criminality say oohooh set me free oohooh let me be too much too much promiscuity can drive to calamity too much too much hypocrisy can drive to academy