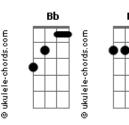

## **Mandy Moore - Want You Back**

```
Intro: Am
                                                                                               Bb
                                                          Dm C
Last night I saw you the
First time since we broke up
I tell you baby
                                             Dm
It all came back to \ensuremath{\mathsf{me}}
                                                                                                                                                                     Bb
When I looked into your eyes there was something more
                                                                                                                                     Dm
That I never really noticed before
                                                        Bb
Could it be?
 That I'm alone
And I was so wrong
When I realized
And turned around and you were gone
                                                      Bb
 If I say I want you back
Would you turn around and say you want me too
                                                                     Dm
  'Cause I say I want you back
This time I really mean it
It hurts so much
I want to tell you I changed for you
                                                                                                                                                              Dm C
But I dont know what to say or do
We grew apart but I still want you in my heart
                                                                                                                                                 Dm
I believe its time to make a new start % \left( 1\right) =\left( 1\right) \left( 1\right) +\left( 1\right) \left( 1\right) \left( 1\right) +\left( 1\right) \left( 1\right) \left( 1\right) \left( 1\right) +\left( 1\right) \left( 1
                                                             Bh
                                                                                                                                                     Gm
Could it be that I was wrong
And I was so wrong
When I realized and turned around and you were gone
 If I say I want you back
```

```
Would you turn around and say you want me too
Bb Dm
'Cause I say I want you back
This time I really mean it
It's a thing
I want you
Want you back
        Bh
Will you turn and walk away
     Am
It's a shame
I want you back
   Bb
With me
    Bbm
Be - lieve
If I say I want you back
Would you turn around and say you want me too
'Cause I say I want you back
  Gm
This time I really mean it
And if I say I want you back (I want you back)
              D
And if you say you want me too (do you really want me too?)
              Em
And if I say I want you back (I want you back)
And if you say you want me too (do you want me too?)
And if I say I want you back (want you back)
And if you say you want me too (I need you by my side)
              Em
And if I say I want you back (I want you back)
And if you say you want me too (do you want me back)
And if I say I want you back (want you back)
And if you say you want me too (I need you by my side)
And if I say I want you back (I want you back)
And if you say you want me too (do you want me back)
```