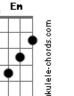

## **Mandy Moore - Want You Back**

```
Intro: Am
                                                                                               Bb
                                                          Dm C
Last night I saw you the
First time since we broke up
I tell you baby
                                             Dm
It all came back to \ensuremath{\mathsf{me}}
                                                                                                                                                                     Bb
When I looked into your eyes there was something more
                                                                                                                                     Dm
That I never really noticed before
                                                        Bb
Could it be?
 That I'm alone
And I was so wrong
When I realized
And turned around and you were gone
                                                      Bb
 If I say I want you back
Would you turn around and say you want me too
                                                                     Dm
  'Cause I say I want you back
This time I really mean it
It hurts so much
I want to tell you I changed for you
                                                                                                                                                              Dm C
But I dont know what to say or do
We grew apart but I still want you in my heart
                                                                                                                                                 Dm
I believe its time to make a new start % \left( 1\right) =\left( 1\right) \left( 1\right) +\left( 1\right) \left( 1\right) \left( 1\right) +\left( 1\right) \left( 1\right) \left( 1\right) \left( 1\right) +\left( 1\right) \left( 1
                                                             Bh
                                                                                                                                                     Gm
Could it be that I was wrong
And I was so wrong
When I realized and turned around and you were gone
 If I say I want you back
```