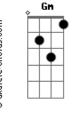

## **Mandy Moore - Want You Back**

```
Intro: Am
                                                                                               Bb
                                                          Dm C
Last night I saw you the
First time since we broke up
I tell you baby
                                             Dm
It all came back to \ensuremath{\mathsf{me}}
                                                                                                                                                                     Bb
When I looked into your eyes there was something more
                                                                                                                                     Dm
That I never really noticed before
                                                        Bb
Could it be?
 That I'm alone
And I was so wrong
When I realized
And turned around and you were gone
                                                      Bb
 If I say I want you back
Would you turn around and say you want me too
                                                                     Dm
  'Cause I say I want you back
This time I really mean it
It hurts so much
I want to tell you I changed for you
                                                                                                                                                              Dm C
But I dont know what to say or do
We grew apart but I still want you in my heart
                                                                                                                                                 Dm
I believe its time to make a new start % \left( 1\right) =\left( 1\right) \left( 1\right) +\left( 1\right) \left( 1\right) \left( 1\right) +\left( 1\right) \left( 1\right) \left( 1\right) \left( 1\right) +\left( 1\right) \left( 1
                                                             Bh
                                                                                                                                                     Gm
Could it be that I was wrong
And I was so wrong
When I realized and turned around and you were gone
 If I say I want you back
```

```
Would you turn around and say you want me too
Bb Dm
'Cause I say I want you back
This time I really mean it
It's a thing
I want you
Want you back
        Bh
Will you turn and walk away
     Am
It's a shame
I want you back
   Bb
With me
    Bbm
Be - lieve
If I say I want you back
Would you turn around and say you want me too
'Cause I say I want you back
  Gm
This time I really mean it
And if I say I want you back (I want you back)
              D
And if you say you want me too (do you really want me too?)
              Em
And if I say I want you back (I want you back)
And if you say you want me too (do you want me too?)
And if I say I want you back (want you back)
And if you say you want me too (I need you by my side)
              Em
And if I say I want you back (I want you back)
And if you say you want me too (do you want me back)
And if I say I want you back (want you back)
And if you say you want me too (I need you by my side)
And if I say I want you back (I want you back)
And if you say you want me too (do you want me back)
```