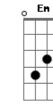

## **Mandy Moore - Want You Back**

```
Intro: Am
                                                                                               Bb
                                                          Dm C
Last night I saw you the
First time since we broke up
I tell you baby
                                             Dm
It all came back to \ensuremath{\mathsf{me}}
                                                                                                                                                                     Bb
When I looked into your eyes there was something more
                                                                                                                                     Dm
That I never really noticed before
                                                        Bb
Could it be?
 That I'm alone
And I was so wrong
When I realized
And turned around and you were gone
                                                      Bb
 If I say I want you back
Would you turn around and say you want me too
                                                                     Dm
  'Cause I say I want you back
This time I really mean it
It hurts so much
I want to tell you I changed for you
                                                                                                                                                              Dm C
But I dont know what to say or do
We grew apart but I still want you in my heart
                                                                                                                                                 Dm
I believe its time to make a new start % \left( 1\right) =\left( 1\right) \left( 1\right) +\left( 1\right) \left( 1\right) \left( 1\right) +\left( 1\right) \left( 1\right) \left( 1\right) \left( 1\right) +\left( 1\right) \left( 1
                                                             Bh
                                                                                                                                                     Gm
Could it be that I was wrong
And I was so wrong
When I realized and turned around and you were gone
 If I say I want you back
```