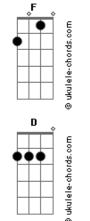

## **Mandy Moore - Want You Back**

```
Intro: Am
                                                                                               Bb
                                                          Dm C
Last night I saw you the
First time since we broke up
I tell you baby
                                             Dm
It all came back to \ensuremath{\mathsf{me}}
                                                                                                                                                                     Bb
When I looked into your eyes there was something more
                                                                                                                                     Dm
That I never really noticed before
                                                        Bb
Could it be?
 That I'm alone
And I was so wrong
When I realized
And turned around and you were gone
                                                      Bb
 If I say I want you back
Would you turn around and say you want me too
                                                                     Dm
  'Cause I say I want you back
This time I really mean it
It hurts so much
I want to tell you I changed for you
                                                                                                                                                              Dm C
But I dont know what to say or do
We grew apart but I still want you in my heart
                                                                                                                                                 Dm
I believe its time to make a new start % \left( 1\right) =\left( 1\right) \left( 1\right) +\left( 1\right) \left( 1\right) \left( 1\right) +\left( 1\right) \left( 1\right) \left( 1\right) \left( 1\right) +\left( 1\right) \left( 1
                                                             Bh
                                                                                                                                                     Gm
Could it be that I was wrong
And I was so wrong
When I realized and turned around and you were gone
 If I say I want you back
```

```
Would you turn around and say you want me too
Bb Dm
'Cause I say I want you back
This time I really mean it
It's a thing
I want you
Want you back
        Bh
Will you turn and walk away
     Am
It's a shame
I want you back
   Bb
With me
    Bbm
Be - lieve
If I say I want you back
Would you turn around and say you want me too
'Cause I say I want you back
  Gm
This time I really mean it
And if I say I want you back (I want you back)
              D
And if you say you want me too (do you really want me too?)
              Em
And if I say I want you back (I want you back)
And if you say you want me too (do you want me too?)
And if I say I want you back (want you back)
And if you say you want me too (I need you by my side)
              Em
And if I say I want you back (I want you back)
And if you say you want me too (do you want me back)
And if I say I want you back (want you back)
And if you say you want me too (I need you by my side)
And if I say I want you back (I want you back)
And if you say you want me too (do you want me back)
```