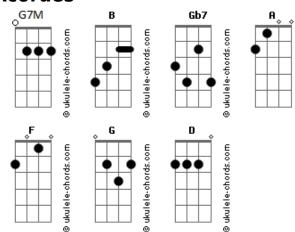

## Mandy Moore - Walk Me Home

```
Intro: G7M
                                                                                 Gb7
                                                                                                                                                       Ε
                                                                                                                                                                                                                              Gb7
G7M Gb7
Walk me home
I don't wanna go all the way alone G7M Gb7 B
Baby would you walk with me home
                                                                          G7M Gb7
Baby would you take my hand
Come with me now to a special land
G7M Gb7
Baby would you walk with me home
3 A.M.
                                                                                 Gb Db
       F
                                                                                                                                                                                                                        Gb
You're on my mind once again
I must have been dreamin'
Thought I felt your heartbeat just then
And I wondered how it would be
If I was your lady
And you were my friend
                                       Bbm
I would put my heart in your hand And it would never end
                                                                                      G7M Gb7
Baby would you Walk me home
                                                                                                                                     E
I don't wanna go all the way alone % \left\{ 1,2,\ldots ,n\right\} =\left\{ 1,2,\ldots ,n\right
                                     Gb7
Baby would you walk with me home
                                                                       G7M Gb7
Baby would you take my hand
                                                                                                                                        F
Come with me now to a special land
                                                     Gb7
Baby would you walk with me home
Db Ab
                                                   E Gb
                                                                                                                              Dh
                                                                                                                                                                                                            Gb
I hold your picture
    E Gb
                                                                                                                                                                                                      Db
Next to my heart all the time
                                                                          Е
                                                                                                   Gb
Ohh yea baby
```

You're my dream come true So glad you're mine Bhm And I wondered how it would be If I was your lady And you were my friend Bbm I would put my heart in your hands В And it would never end Baby would you Walk me home I don't wanna go all the way alone  $% \left\{ 1,2,\ldots ,n\right\} =\left\{ 1,2,\ldots ,n\right$ G7M Gb7 Baby would you walk with me home G7M Gb7 Baby would you take my hand Come with me now to a special land G7M Gb7 Baby would you walk with me home Everyday and night I wanna hold you Understand that I am gonna love you В In my own special way Baby would you Walk me home I don't wanna go all the way alone G7M Gb7 Baby would you walk with me home G7M Gb7 Baby would you take my hand Come with me now to a special land Gb7 Baby would you walk with me home G7M Gb7 Baby would you Walk me home I don't wanna go all the way alone

Gb7 B

Baby would you walk with me home

E Gb