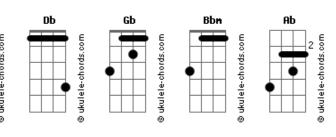

## Mandy Moore - Walk Me Home

```
Intro: G7M
                                                                                 Gb7
                                                                                                                                                       Ε
                                                                                                                                                                                                                              Gb7
G7M Gb7
Walk me home
I don't wanna go all the way alone G7M Gb7 B
Baby would you walk with me home
                                                                          G7M Gb7
Baby would you take my hand
Come with me now to a special land
G7M Gb7
Baby would you walk with me home
3 A.M.
                                                                                 Gb Db
       F
                                                                                                                                                                                                                        Gb
You're on my mind once again
I must have been dreamin'
Thought I felt your heartbeat just then
And I wondered how it would be
If I was your lady
And you were my friend
                                       Bbm
I would put my heart in your hand And it would never end
                                                                                      G7M Gb7
Baby would you Walk me home
                                                                                                                                     E
I don't wanna go all the way alone % \left\{ 1,2,\ldots ,n\right\} =\left\{ 1,2,\ldots ,n\right
                                     Gb7
Baby would you walk with me home
                                                                       G7M Gb7
Baby would you take my hand
                                                                                                                                        F
Come with me now to a special land
                                                     Gb7
Baby would you walk with me home
Db Ab
                                                   E Gb
                                                                                                                              Dh
                                                                                                                                                                                                            Gb
I hold your picture
    E Gb
                                                                                                                                                                                                      Db
Next to my heart all the time
                                                                          Е
                                                                                                   Gb
Ohh yea baby
```

You're my dream come true So glad you're mine Bhm And I wondered how it would be If I was your lady And you were my friend Bbm I would put my heart in your hands В And it would never end Baby would you Walk me home I don't wanna go all the way alone  $% \left\{ 1,2,\ldots ,n\right\} =\left\{ 1,2,\ldots ,n\right$ G7M Gb7 Baby would you walk with me home G7M Gb7 Baby would you take my hand Come with me now to a special land G7M Gb7 Baby would you walk with me home Everyday and night I wanna hold you Understand that I am gonna love you В In my own special way Baby would you Walk me home I don't wanna go all the way alone G7M Gb7 Baby would you walk with me home G7M Gb7 Baby would you take my hand Come with me now to a special land Gb7 Baby would you walk with me home G7M Gb7 Baby would you Walk me home I don't wanna go all the way alone

Gb7 B

Baby would you walk with me home

E Gb