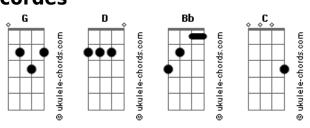

## **Mandy Moore - Candy**

```
Intro: D
           Bb C (4x)
Give it to me
                                                               Sweet to me
       Bb
Ooh oh, yeah, yeah, yeah, yeah, yeah
       Bb
Ooh oh, yeah, yeah, yeah, yeah
Give it to me
       Bb
Ooh oh, yeah, yeah, yeah, yeah, yeah
       Bb
Ooh oh, yeah, yeah, yeah, yeah
Give it to me
                                                                   Bb
Bb
I'm so addicted to the lovin' that you're feedin' to me
                     Bb
Can't do without this feeling's got me weak at the knees
                    Bb
Body's in withdrawal ever time you take it away
Can't you hear me callin', beggin' you to come out and play
So baby come to me, baby
Show me who you are, yeah yeah yeah
Sweet to me
Like sugar to my heart and baby
                                                               Sweet to me
I'm cravin' for you I'm missing you like candy, yeah
Missing you like candy
Sweet, sweet lovin' got me going to the extreme
Won't go without it, this vibe has gotta hold of me
              Bb
                          C
                                        D
Satisfying baby let me show what I'm made of
                                                               Sweet to me
No doubt about it, got me feeling crazy, can't get enough
So baby come to me, baby
```