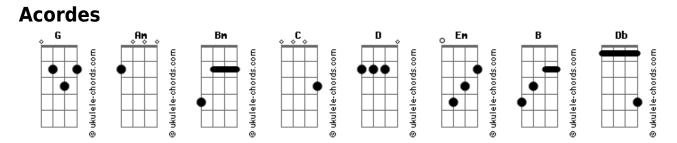

## Mando Diao - Major Baby

Tom: G

|                                                | G Am Bm Am                                      |
|------------------------------------------------|-------------------------------------------------|
|                                                | Her love is deep, her mind is for sure          |
| G Am Bm Am                                     | C D G                                           |
| Major baby, she's the one with a pen           | And she's standing now knocking at my back door |
| C D Bm C                                       | 5 5 ,                                           |
| Writing pieces of papers for me and            | C D G Em                                        |
| G Am Bm Am                                     | And she says "you're my favourite guy"          |
| She is down when her parents are               | C D Bm                                          |
| C D G                                          | Just wanna be with you                          |
| In the evening she calls me and I'm picking up | C D G Em                                        |
| In the evening one catto me and I m presing ap | And she says "you're the one with fire"         |
| C D G Em                                       | Am Bm C                                         |
| And she says "you're my favourite guy"         | But I know that soon I will wake up and cry     |
| C D Bm                                         | but I know that book I witte wake up and ery    |
| Just wanna be with you                         | GAm Bm Am GAm Bm C C D Bm C B Db                |
| C D G Em                                       | Lalalala                                        |
| And she says "you're the one with fire"        | C D G Em                                        |
| Am Bm C                                        | And she says "you're my favourite guy"          |
| But I know that soon I will wake up and cry    | C $D$ $Bm$                                      |
| but I know that soon I witt wake up and try    | Just wanna be with you                          |
| (GAmBmAm)                                      | C D G Em                                        |
|                                                | And she says "you're the one with fire"         |
| G Am Bm Am                                     | Am Bm C G                                       |
|                                                | But I know that soon I will wake up and cry     |
| Still on my money, give my soldier the book    | BUC I KNOW CHAL SOON I WILL WAKE UP AND CLY     |
| C D Bm C                                       |                                                 |