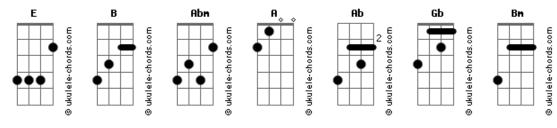

## Mama Cass Elliot - Make Your Own Kind Of Music

```
Intro: E|-----|
G|-----|
D|----6---7--6---7h6-----|
A|---7---7----7-9---7--|
         F
Nobody can tell ya
There's only one song worth singin'
         F
They may try and sell ya,
        Abm
'Cause it hangs them up to see somone like you
             E Abm A
But you've gotta make your own kind of music
E Abm A B
Sing your own special song
  Abm A
 Make your own kind of music
Even if nobody else sing along
( A Ab Gb E Gb Ab A Ab A )
You're gonna be knowing
```

```
the loneliest kind of lonely
It may be rough goin'
      Abm
Just to do your thing's, the hardest thing to do
              Е
                  Abm A
But you've gotta make your own kind of music
E Abm A
 Sing your own special song
  Abm A
 Make your own kind of music
Even if nobody else sing along
So if you cannot take my hand
And if you must be goin'
I will understand
                  Abm A
But you've gotta make your own kind of music
E Abm A
 Sing your own special song
   Abm A
 Make your own kind of music
Even if nobody else sing along
```

## **Acordes**