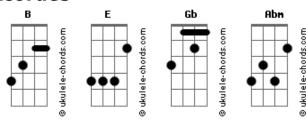

## **Mako - Smoke Filled Room**

```
Tom: B
 Isn't it a little late
         Abm Gb E
Shouldn't you fly away
        В
Little dove with cigarettes
          Abm Gb
Show 'em that you can hold your breath
I heard about a girl
        Abm Gb
Buried her dolls and lost her curls
Painted on lipstick red
          (Abm Gb )
Grew herself up and then she'd
Walk into a smoke filled room
             Abm Gb
Oh no one could keep their eyes off you
 Have a little drink or two
            Abm Gb
Oh how could you be that girl I knew
Walk into a smoke filled room
             Abm Gb
Little black dress and mama's shoes
       В
Isn't it a bit too soon
           Abm Gb
Oh how could you be that girl I knew
CONTINUA: B Gb Abm Gb E
       B Gb
             Abm Gb
Oh how could you be that girl I knew
 Walk into a smoke filled room
Oh I believe love will follow you
```