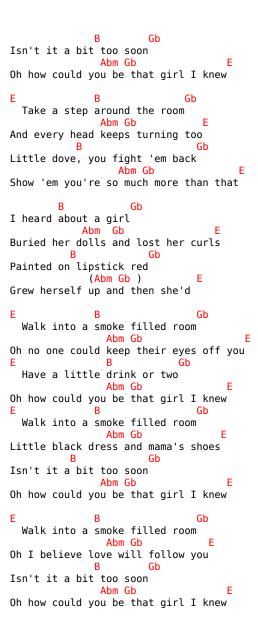

## **Mako - Smoke Filled Room**

```
Tom: B
 Isn't it a little late
         Abm Gb E
Shouldn't you fly away
        В
Little dove with cigarettes
          Abm Gb
Show 'em that you can hold your breath
I heard about a girl
        Abm Gb
Buried her dolls and lost her curls
Painted on lipstick red
          (Abm Gb )
Grew herself up and then she'd
Walk into a smoke filled room
             Abm Gb
Oh no one could keep their eyes off you
 Have a little drink or two
            Abm Gb
Oh how could you be that girl I knew
Walk into a smoke filled room
             Abm Gb
Little black dress and mama's shoes
       В
Isn't it a bit too soon
           Abm Gb
Oh how could you be that girl I knew
CONTINUA: B Gb Abm Gb E
       B Gb
             Abm Gb
Oh how could you be that girl I knew
 Walk into a smoke filled room
Oh I believe love will follow you
```