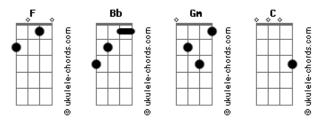

## Magic! - Red Dress

```
Tom: F
 Intro: Bb Gm C F
She's tried on everything
Every little thing inside her closet
And she knows it's getting late
Knows that I been texting and I'm starving
Cause we been working overtime
She wants to make her night one we will remember
And I'm standing at the town
Thinking it's alright, put on whatever
But I've been on my best behaviour
Pacing back and forth
And 10 thousand lifetimes later
When she walks through the door
I said hey you with the red dress on
I gotta find a way to take it off
I got a lot of love and it's growing strong
When I see you with your red dress on
You uuu uuu uuU in that red dress
You uuu uuu uuU in that red dress
Yeah, it's hard to concentrate
Finish up your plate, she once told me
But I got one thing on my mind
```