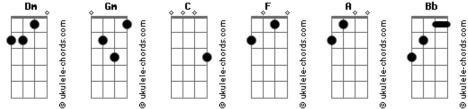

## Madonna - Masterpiece

```
tom:
               Dm
Intro: Dm
[Primeira Parte]
Dm
                     Gm
If you were the Mona Lisa
You'd be hanging in the Louvre
Dm
                     Gm
Everyone would come to see you
                     F
You'd be impossible to move
Dm
         Gm
It seems to me is what you are
F C
                           Dm
A rare and priceless work of art
      Gm
Stay behind your velvet rope
                Α
But I will not renounce all hope
[Refrão]
Bb
And I'm right by your side
Like a thief in the night
                   Dm
I stand in front of a masterpiece
Bb
And I can't tell you why
          С
It hurts so much
                       Dm
To be in love with the masterpiece
Bb
        Α
Cause after all
                 Dm
Nothing's indestructible
[Segunda Parte]
Dm
                        Gm
From the moment I first saw you
All the darkness turned to light
                 Gm
An impressionistic painting
                  F C
Tiny particles of light
Dm Gm
It seem to me is what you're like
           F
                           С
                                         Dm
The "look but please don't touch me" type
                        С
     Gm
And honestly it can't be fun
                Α
Acordes
```

## Gn

To always be the chosen one [Refrão] Bb And I'm right by your side Like a thief in the night Dm I stand in front of a masterpiece Bb And I can't tell you why C It hurts so much Dm To be in love with a masterpiece Α Cause after all Dm Nothing's indestructible C Nothing's indestructible Dm Nothing's indestructible С Nothing's indestructible Bb E And I'm right by your side Like a thief in the night Dm I stand in front of a masterpiece Bb F And I can't tell you why С It hurts so much Dm To be in love with a masterpiece Bb And I'm right by your side Like a thief in the night I stand in front of a masterpiece Bb And I can't tell you why It hurts so much Dm To be in love with a masterpiece Bb Α Cause after all Dm Nothing's indestructible Bb Cause after all Dm Nothing's indestructible