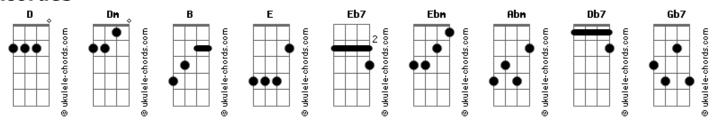

## **Mac Demarco - Heart To Heart**

tom: R Intro: E Eb7 Ebm Abm D Db7 Gb7 Gb7 [Primeira Parte] To all the days we were together Ebm Abm To all the time we were apart  $$D_{\mbox{\mbox{\footnotesize Db7}}}$$  Gb7 Gb7 Of each other's lives, heart to heart E Eb7 And so I had a late arrival Ebm Abm So we never saw the start D Db7 Of each other's lives, heart to heart [Refrão] D Dm D Gb7 Gb7 heart to heart Heart to heart, D Dm D Gb7 Gb7 Heart to heart, heart to heart