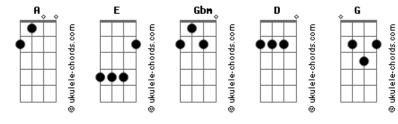

## Lynyrd Skynyrd - Tuesday's Gone

```
I just want to be, left alone.

E Gbm
   When this train ends, I'll try again.
(Lord) I'm leavin' my woman, at home.
(Lord an') Tuesday's gone, with the wind.
  Tuesday's gone, with the wind.
   Tuesday's gone, with the wind.
A E D
My baby's gone, with the wind.
(Train roll on) (instrumenta
                  (instrumental)
Train roll on, a-many mile from my home.
(yeah) I'm ridin' my blues, away.
A E Gbm D
Tuesday's seen, a-she had to be free.
A E D
(Ah but) somehow I got to, carry on.
(Lord an') Tuesday's gone, with the wind.
Tuesday's gone, with the wind.
Tuesday's gone, with the wind.
My baby's gone, with the wind.
(Train roll on)
```

## **Acordes**