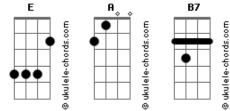

## Lynyrd Skynyrd - T For Texas

Tom: E I'm gonna buy me a pistol just as long as I am tall H = hammer on**B7** I'm gonna shoot poor Thelma, just to see her jump and fall. (4x) (Yodeling) E B7 E F Well, I'm going where the water drinks like cherry wine I'm going where the water drinks like cherry wine T for Texas, T for Tennessee B7 F Cause this Georgia water tastes like turpentine. A E T for Texas, T for Tennessee F Yodeling E B7 E B7 T for Thelma, that gal that made a wreck out of me. I'm gonna buy me a shotgun with a long shiny barrel (Yodeling) E B7 E I'm gonna buy me a shotgun with a long shiny barrel **B7** I'm gonna shoot that rounder that stole away my gal. If you don't want me mama, you sure don't have to stall If you don't want me mama, you sure don't have to stall (Yodeling) E B7 E B7 Cause I can get more women than a passenger train can haul. E I'd rather drink muddy water and sleep in a hollow log (Yodeling) E B7 E Α I'd rather drink muddy water and sleep in a hollow log Е B7 I'm gonna buy me a pistol just as long as I am tall Than to be here in Atlanta, and get treated like a dirty dog