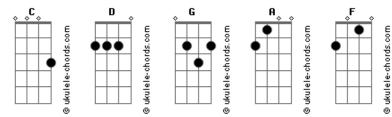

## **Lynyrd Skynyrd - Sweet Home Alabama**

```
Tom: C
                                                                    P.M.
Intro: D C G
(Guitarra 1)
                                                                    P.M.
 P.M.
            P.M.
                           P.M.
                                                                    P.M. . .
 P.M
         P.M
                                                                    P.M. .
 P.M.
              P.M.
                           P.M.
                                                                    P.M.
              P.M .
                           P.M .
 P.M .
                                                           Passagem:
 P.M
           P.M
 P.M.
              P.M .
                           P.M .
                                                                                                      \0.5/
                                                                                                 H.N.. . .
 P.M
                                                           Estrofes:
(Guitarra 2)
                                                            Well I heard mister Young sing about her
                 P.M.
                                                            Well, I heard old Neil put her down
                 P.M.
                                                            Well, I hope Neil Young will remember
                                                            A Southern man don't need him around anyhow
                 P.M.
                                                           Refrão:
                 P.M. .
                                                                 C
                                                                        G
Estrofes:
                                                             Sweet home Alabama
                                                             Where the skies are so blue
 Big wheels keep on turning
                                                                       G
                                                             Sweet home Alabama
 Carry me home to see my kin
                                                                   C
                                                             Lord, I'm coming home to you
       С
 Singing songs about the Southland
                                                           (Guitarra 1)
 I miss Alabamy once again
And I think it's a sin, yes
(Guitarra 1)
           P.M . P.M .
 P.M
           P.M
                                                           (Guitarra 2)
           P.M . P.M .
 P.M.
                             P.M .
 P.M.
              P.M . P.M .
           P.M
 P.M
           P.M . P.M .
 P.M .
                             P.M .
                                                           (repetição)
 P.M.
 P.M .
            P.M .
                         P.M .
                                                                                                     \0.5/
(Guitarra 2)
         P.M.
                                                           Estrofes:
                                                            In Birmingham they love the governor,
```