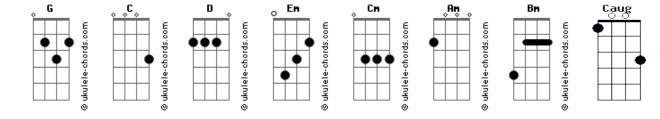

## Lynyrd Skynyrd - Something To Live For

```
Tom: G
                                                                 Give us somethin' to live for
   Intro 3x: G C
                                                                  Fm
                                                                 Somethin' we can hold onto
                                                                                G D
  What the hell have we done, to get this far down
                                                                 Somethin' to believe in
G
                                                                                              Cm
                                                                           C
                                                                 Like the love between me and you
 Yeah, take a look at us now
                                                                                             D
 And what we've become
                                                                 Caught up in a game that I know we can win
                                                                    Em
                                                                                    C
 Seems like we're takin' care of everybody else
                                                                 To lose it all now, oh what a sin
                                                                 I'll keep my faith, no I'll never change
  But we forgot our own
                                                                                       Bm
                                                                 Give us something to live for
A soldier, a beggin' man, yeah
                                                                                             D
   C
  Another homeless child
                                                                 We all need something to believe in
                                                                      Bm
                                                                              С
                                                                                     Am
                                                                                             С
                                                                 0oohhh!
  Give us somethin' to live for
                                                               G
  Em
                                                                 Goin' down a dead end road
  Somethin' we can hold onto
                 G
                                                               C
  Somethin' to believe in
                                                                 Like a freight train on the tracks
           С
  Like the love between me and you
                                                                 Lord we're carrying a heavy load
                                                               С
  G
                             D
  Caught up in a game that I know we can win
                                                                 Ohhh, and it's about to break our backs
     Em
  To lose it all now, oh what a sin
                                                                 Give us somethin' to live for
                                                                  Fm
  I'll keep my faith, no I'll never change
                                                                 Somethin' we can hold onto
                       G
                                                                                 G
                                                                                      D
  Give us something to live for
                                                                 Somethin' to believe in
                                                                           С
                                                                 Like the love between me and you
                                       C
  Oh, give us somethin' to live for
                                                                 G
                                                                                             D
                                                                 Caught up in a game that I know we can win
                                                                    Em
                                                                                     С
                                                                 To lose it all now, oh what a sin
  All of us took a left, when we shoulda gone right
G
                                                                 I'll keep my faith, no I'll never change
  Oh what happened to us brothers and sisters
  Now all we do is fight
                                                                               G
                                                                 Somethin' to live for, hmmmmmm
         D
  You're face to face, and eye to eye
                                                                                       G
                                                                                               C
                                                                 Give me somethin' to live for, ohhhhhhhh
  How do we mend this broken heart?
Acordes
```