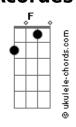

## Lynyrd Skynyrd - Honky Tonk Night Time Man

| Tom: F                                                                      |                | (break - piano solo)                                                                      |
|-----------------------------------------------------------------------------|----------------|-------------------------------------------------------------------------------------------|
| (intro - this is palm muted)                                                |                | (final solo)                                                                              |
| (electric palm muted or acoustic)<br>effects here\/                         | it has blues   | (outro)                                                                                   |
| still blues effects\/                                                       |                | / slide up                                                                                |
| (verse) (acoustic guitar)                                                   |                | <pre>\ slide down   h hammer-on   p pull-off</pre>                                        |
| Note this may be confusing but u will slide from the last note :)(electric) | n the neck not | <pre>  ~ vibrato<br/>  harmonic<br/>  x mute note<br/>  pm palm mute<br/>  bend 1/4</pre> |
| this is palm muted\/                                                        |                | bend 1/2<br>  bend full<br>  b bend<br>  pb pre-bend                                      |
|                                                                             |                | ghost note                                                                                |