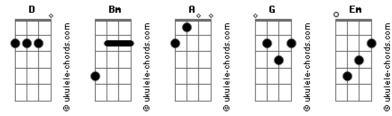

## Lykke Li - So Sad So Sexy

Tom: D D And it's so sad, so sexy G Rm So sad, so sexy AG Open your eyes, I'm right in front of you Bm D G I was only lyin' when I looked in your eyes Open your eyes A G Now I'm lyin' with you one last time A G Bm D G Open your eyes, I'm walking out on you for the last time D And it's so sad, so sexy Em Bm G I keep my heart achin' So sad, so sexy D Α Why do we keep fakin'? Rm A G So sad, so sexy Bm D I was only lyin' when I looked in your eyes So sad, so sexy A G G I'm cryin' diamonds like a river inside So sad, so sexy D And it's so sad, so sexy Α G Our love was a slow-oh-oh dance G So sad, so sexy A G Swlow-oh-oh, I dance, but I don't feel it Bm I was only lyin' when I looked in your eyes A G Bm Now I'm lyin' with you one last time Darlin', I was only lyin' when I looked in your eyes D A G I'm cryin' diamonds like a river inside And it's so sad, so sexy D G So sad, so sexy And it's so sad, so sexy G So sad, so sexy Bm Don't turn around Bm I was only lyin' when I looked in your eyes A G  $\ensuremath{\ensuremath{\mathsf{I'm}}}$  not the one for you A G D Now I'm lyin' with you one last time G Don't turn around D And it's so sad, so sexy Bm Em G Bm I keep my heart achin', why? So sad, so sexy Α Don't have the guts to break it Α G So sad, so sexy Bm D I was only lyin' when I looked in your eyes So sad, so sexy G G I'm cryin' diamonds like a river inside So sad, so sexy